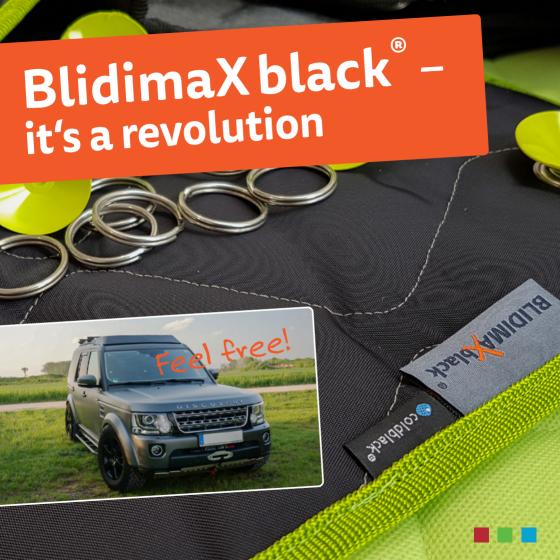

# Exterior cool black - inside cool and opaque

Lifestyle and perfect protection for your personal freedom

**BlidimaX** black<sup>®</sup> is the new alternative for mobile campers and off-roaders. The window mat with the black outer layer is the ideal combination of lifestyle look and functionality. We developed **BlidimaX** black<sup>®</sup> at the request of our customers in cooperation with a material with **coldblack**<sup>®</sup> equipment. And the black outer fabric is cult. It also inspires professional groups, who do not want to be noticed on the ground, like hunters and foresters. Despite the black color, the window mat has almost the same insulation properties, such as the known **BlidimaX**<sup>®</sup> products. We call it: A revolution.

BlidimaX black<sup>®</sup> is designed by outdoor professionals and keeps what it promises.

- Exterior: Cult black optics
- Indoor: Reflected sunlight up to 85% \*
- Tested UV protection (protection factor UPF 50+, very high)
- Heat and cold plant
- Perfect visibility due to accurate production
- High quality materials and workmanship.