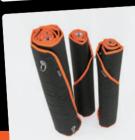

You can order **BlidimaX black**<sup>®</sup> as well as other visual, cold and heat mats. For all mobile homes, caravans and offroad vehicles to order. In addition, **BlidimaX\*roof** is used as an internal covering for a roof. The use of our window mats is also possible in cars, trucks, buses and boats.