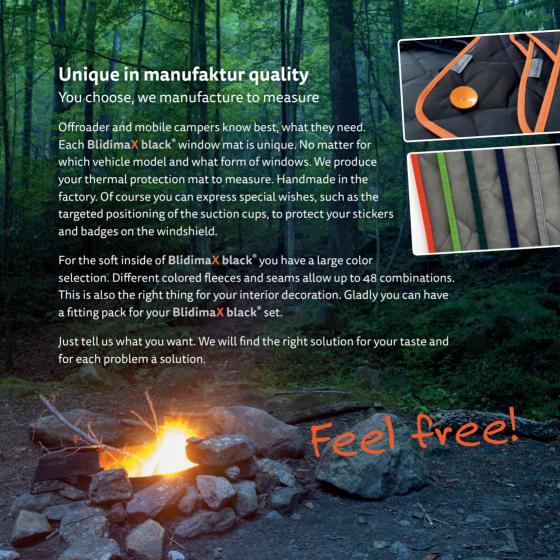

# Exterior cool black - inside cool and opaque

Lifestyle and perfect protection for your personal freedom

**BlidimaX** black<sup>®</sup> is the new alternative for mobile campers and off-roaders. The window mat with the black outer layer is the ideal combination of lifestyle look and functionality. We developed **BlidimaX** black<sup>®</sup> at the request of our customers in cooperation with a material with **coldblack**<sup>®</sup> equipment. And the black outer fabric is cult. It also inspires professional groups, who do not want to be noticed on the ground, like hunters and foresters. Despite the black color, the window mat has almost the same insulation properties, such as the known **BlidimaX**<sup>®</sup> products. We call it: A revolution.

## The cool black for your outdoor experience

Aesthetic functionality and robust durability

**BlidimaX** black<sup>®</sup> is an outdoor quality product. For us this means: aesthetic functionality and durability down to the last detail. Your window mat consists of eight selected layers, including the fabric with **coldblack**<sup>®</sup> equipment for the black exterior. In addition, non-wovens, aluminum foils in the core, foams and a spunbond as a conclusion on the inside. **BlidimaX** black<sup>®</sup> is designed for discerning campers and is both functional and robust. The inside is pleasantly soft and in more than 100 color combinations available.