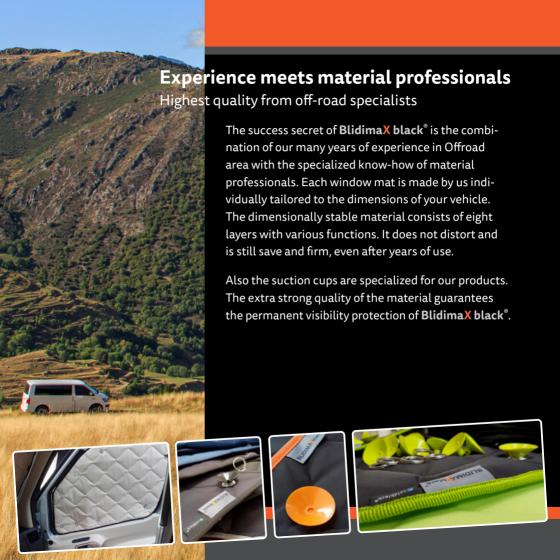

## The cool black for your outdoor experience

Aesthetic functionality and robust durability

**BlidimaX** black<sup>®</sup> is an outdoor quality product. For us this means: aesthetic functionality and durability down to the last detail. Your window mat consists of eight selected layers, including the fabric with **coldblack**<sup>®</sup> equipment for the black exterior. In addition, non-wovens, aluminum foils in the core, foams and a spunbond as a conclusion on the inside. **BlidimaX** black<sup>®</sup> is designed for discerning campers and is both functional and robust. The inside is pleasantly soft and in more than 100 color combinations available.

### THE BENEFITS OF BLIDIMAX® AT A GLANCE:

- · High quality in material and workmanship
- Durable and stable
- Abrasion and abrasion resistant
- Rust-free eyelets and rings (v2A)
- Longlife suction cups
- Cool exterior and soft inside